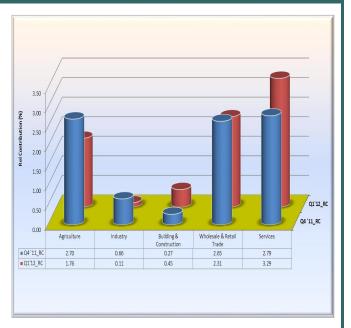

The slow down in growth recorded in the first quarter resulted from the decreases in the relative contributions of agriculture, wholesale and retail and industry to 1.46, 1.91 and -0.31 in the current quarter from 2.31, 2.26 and 0.51 per cent recorded in the fourth quarter of 2011, respectively (Fig. 2).

#### 2. Non-oil Real Quarterly GDP

The non-oil real GDP growth stood at 7.93 per cent in the first quarter of 2012, indicating 1.14 percentage points below the 9.07 per cent growth achieved in the fourth quarter of 2011. The decrease in growth relative to the preceding quarter performance resulted largely from the decrease in the relative contributions of Agriculture, Industry and Wholesale & Retail sectors from 2.70, 0.66 and 2.65 per cent in the preceding quarter to 1.76, 0.11 and 2.31 per cent in the current quarter under review, respectively. (Fig 9).

The contributions of Services and Building Construction sectors increased from 2.79 and 0.27 per cent in the preceding quarter to 3.29 and 0.45 per cent in the current quarter, respectively.