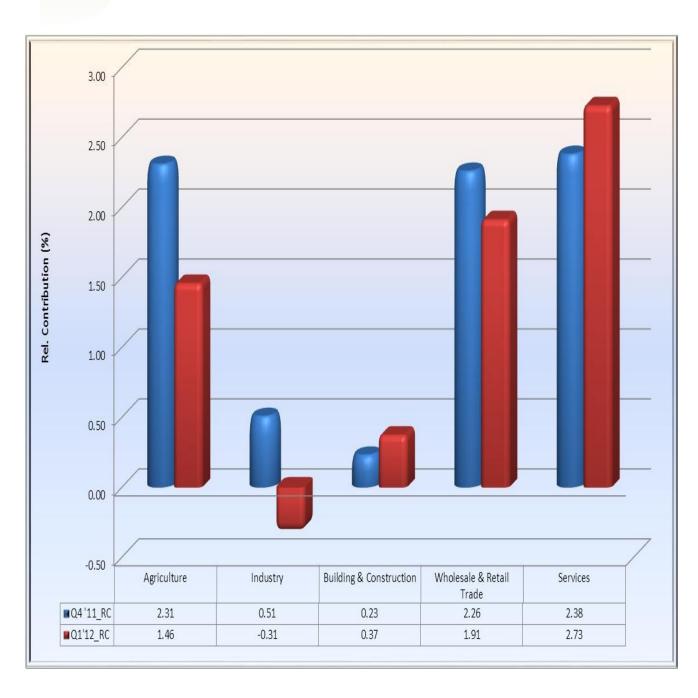

The slow down in growth recorded in the first quarter resulted from the decreases in the relative contributions of agriculture, wholesale and retail and industry to 1.46, 1.91 and -0.31 in the current quarter from 2.31, 2.26 and 0.51 per cent recorded in the fourth quarter of 2011, respectively (Fig. 2).

#### 1.1 Sectoral Analysis of Quarterly Real GDP

Sectoral analysis showed that the agricultural output deteriorated as its relative contribution to the growth in real GDP decreased to 1.46 per cent in the first quarter of 2012 from 2.31 per cent in the preceding quarter. The decrease in activities in this sector was attributable to the fall in the relative contribution of crop and livestock production from 2.08 and 0.14 per cent in the fourth quarter of 2011 to 1.21 and 0.13 per cent in the current quarter (Fig. 3). The contributions of the fishing and forestry sub-sectors however, improved from 0.03 and 0.07 percent to 0.04 and 0.09, respectively.

Fig. 1: Movement in Quarterly Real GDP (Total and Non-Oil)

Fig. 2: Drivers of Quarterly Real GDP Growth in the First Quarter of 2012

Fig. 3: Agricultural Sector Drivers in Total GDP in the First Quarter of 2012