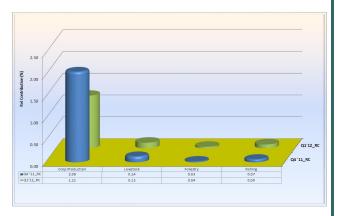

#### 1.1 Sectoral Analysis of Quarterly Real GDP

Sectoral analysis showed that the agricultural output deteriorated as its relative contribution to the growth in real GDP decreased to 1.46 per cent in the first quarter of 2012 from 2.31 per cent in the preceding quarter. The decrease in activities in this sector was attributable to the fall in the relative contribution of crop and livestock production from 2.08 and 0.14 per cent in the fourth quarter of 2011 to 1.21 and 0.13 per cent in the current quarter (Fig. 3). The contributions of the fishing and forestry sub-sectors however, improved from 0.03 and 0.07 percent to 0.04 and 0.09, respectively.

Further analysis of the agricultural sector shows that the poor performance of the crop production subsector relative to the preceding quarter was mainly driven by the decrease in the relative contributions of all the major crops except maize which increased from 0.04 percent in the fourth quarter of 2011 to 0.09 percent in the current quarter. The relative contribution of Oil palm fruit however remained the same.

Fig. 1: Movement in Quarterly Real GDP (Total and Non-Oil)

Fig. 2: Drivers of Quarterly Real GDP Growth in the First Quarter of 2012

Fig. 3: Agricultural Sector Drivers in Total GDP in the First Quarter of 2012

Fig. 4: Crop Production Drivers of Quarterly Real GDP Growth in the First Quarter of 2012

Fig. 6: Other Manufacturing Sub-Sector Drivers of Quarterly Real GDP Growth in the First Quarter of 2012

Page 4