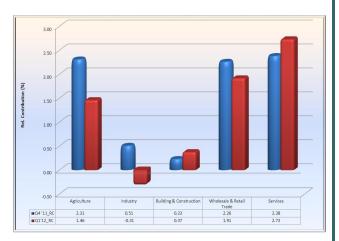

The slow down in growth recorded in the first quarter resulted from the decreases in the relative contributions of agriculture, wholesale and retail and industry to 1.46, 1.91 and -0.31 in the current quarter from 2.31, 2.26 and 0.51 per cent recorded in the fourth quarter of 2011, respectively (Fig. 2).

#### 1.1 Sectoral Analysis of Quarterly Real GDP

Sectoral analysis showed that the agricultural output deteriorated as its relative contribution to the growth in real GDP decreased to 1.46 per cent in the first quarter of 2012 from 2.31 per cent in the preceding quarter. The decrease in activities in this sector was attributable to the fall in the relative contribution of crop and livestock production from 2.08 and 0.14 per cent in the fourth quarter of 2011 to 1.21 and 0.13 per cent in the current quarter (Fig. 3). The contributions of the fishing and forestry sub-sectors however, improved from 0.03 and 0.07 percent to 0.04 and 0.09, respectively.

Fig. 1: Movement in Quarterly Real GDP (Total and Non-Oil)

Fig. 2: Drivers of Quarterly Real GDP Growth in the First Quarter of 2012

Fig. 3: Agricultural Sector Drivers in Total GDP in the First Quarter of 2012