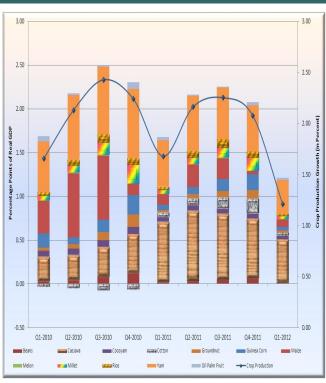

#### 1.1 Sectoral Analysis of Quarterly Real GDP

Sectoral analysis showed that the agricultural output deteriorated as its relative contribution to the growth in real GDP decreased to 1.46 per cent in the first quarter of 2012 from 2.31 per cent in the preceding quarter. The decrease in activities in this sector was attributable to the fall in the relative contribution of crop and livestock production from 2.08 and 0.14 per cent in the fourth quarter of 2011 to 1.21 and 0.13 per cent in the current quarter (Fig. 3). The contributions of the fishing and forestry sub-sectors however, improved from 0.03 and 0.07 percent to 0.04 and 0.09, respectively.

Further analysis of the agricultural sector shows that the poor performance of the crop production subsector relative to the preceding quarter was mainly driven by the decrease in the relative contributions of all the major crops except maize which increased from 0.04 percent in the fourth quarter of 2011 to 0.09 percent in the current quarter. The relative contribution of Oil palm fruit however remained the same.

Fig. 1: Movement in Quarterly Real GDP (Total and Non-Oil)

Fig. 2: Drivers of Quarterly Real GDP Growth in the First Quarter of 2012

Fig. 3: Agricultural Sector Drivers in Total GDP in the First Quarter of 2012