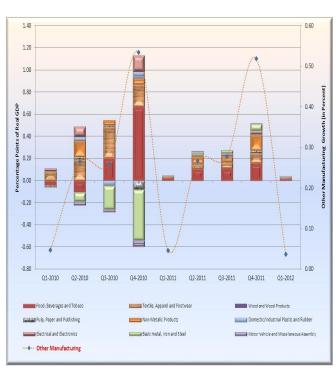

The lull in manufacturing activities was largely driven by the slow down in the level of activity in the other manufacturing sub-sector which recorded a decrease in the relative contribution from 0.52 percent in the

Fig. 4: Crop Production Drivers of Quarterly Real GDP Growth in the First Quarter of 2012

Fig. 6: Other Manufacturing Sub-Sector Drivers of Quarterly Real GDP Growth in the First Quarter of 2012

Page 4

### Report on Quarterly GDP: First Quarter, 2012

preceding quarter to 0.04 per cent in the current quarter. This was driven by the fall in the relative contribution of all the sub-groups during the quarter under review.