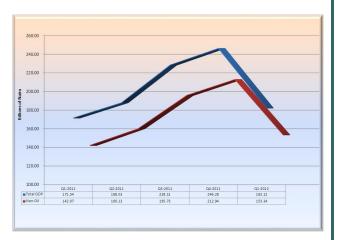

#### 1. GDP at 1990 Constant Basic Prices

Available data from the National Bureau of Statistics (NBS) revealed that the quarterly Gross Domestic Product (GDP), in real terms stood at N182.12 billion, indicating growth of 6.17 per cent in the first quarter of 2012, against 7.13 and 7.68 per cent growth recorded in the corresponding quarter of 2011 and preceding quarter, respectively (Fig 1).

Fig. 1: Movement in Quarterly Real GDP (Total and Non-Oil)

Fig. 2: Drivers of Quarterly Real GDP Growth in the First Quarter of 2012

Fig. 3: Agricultural Sector Drivers in Total GDP in the First Quarter of 2012