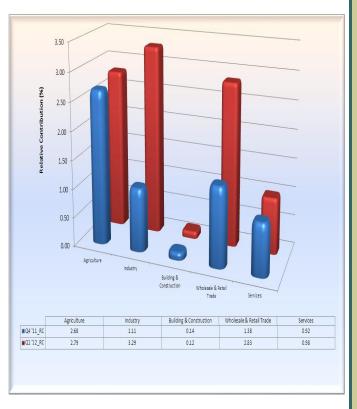

### 3.1 Sectoral Analysis of Quarterly Nominal GDP

The sectoral contributions to the growth in nominal GDP in the first quarter of 2012 showed all the other sectors except Building & Construction recorded an increase in their contribution to the nominal GDP growth relative to the preceding quarter: Agriculture (2.79 from 2.68 per cent); Wholesale & Retail Trade (2.83 from 1.38 per cent); Industry (3.29 from 1.11 per cent) and Services sector (0.98 from 0.92 per cent) while the contribution of the Building & Construction sector dropped from 0.14 per cent to 0.12 percent in the current quarter.

The improved contribution of the Industrial sector to nominal GDP growth reflected the impact of favourable crude oil prices and the slight depreciation of the naira exchange rate relative to the dollar.

The improvement in the relative contribution by the Agricultural sector was driven by increase in relative contribution of crop production, livestock, fishing and forestry. Crop production activities benefited immensely from increased prices of agricultural products and commodities across the country.

In the Services sector, the Transport, Communication and Community, Social & Personal Services sub-sectors recorded increases in their relative contributions to nominal GDP in the current quarter. Utilities, Hotel & Restaurants, Finance & Insurance, Real Estate & Business Services and Producers of Government Services recorded decreases in their relative contributions to nominal GDP in the current quarter. (Table III)