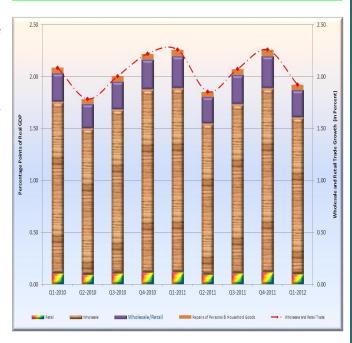

#### 1. GDP at 1990 Constant Basic Prices

Available data from the National Bureau of Statistics (NBS) revealed that the quarterly Gross Domestic Product (GDP), in real terms stood at N182.12 billion, indicating growth of 6.17 per cent in the first quarter of 2012, against 7.13 and 7.68 per cent growth recorded in the corresponding quarter of 2011 and preceding quarter, respectively (Fig 1).

Fig. 1: Movement in Quarterly Real GDP (Total and Non-Oil)

Fig. 2: Drivers of Quarterly Real GDP Growth in the First Quarter of 2012

Fig. 3: Agricultural Sector Drivers in Total GDP in the First Quarter of 2012