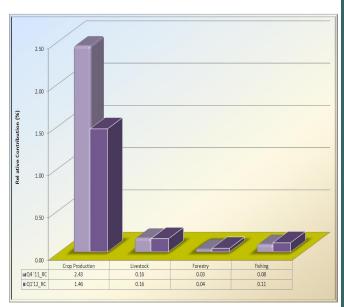

#### 1.1 Sectoral Analysis of Quarterly Real GDP

Sectoral analysis showed that the agricultural output deteriorated as its relative contribution to the growth in real GDP decreased to 1.46 per cent in the first quarter of 2012 from 2.31 per cent in the preceding quarter. The decrease in activities in this sector was attributable to the fall in the relative contribution of crop and livestock production from 2.08 and 0.14 per cent in the fourth quarter of 2011 to 1.21 and 0.13 per cent in the current quarter (Fig. 3). The contributions of the fishing and forestry sub-sectors however, improved from 0.03 and 0.07 percent to 0.04 and 0.09, respectively.

#### 2.1 Sectoral Analysis of Non-Oil Real Quarterly GDP

The sectoral analysis showed that the agricultural sector relative contribution to the growth in real non-oil GDP decreased to 1.76 per cent in the first quarter of 2012 from 2.70 per cent recorded in the preceding quarter. The fall in the contribution of agriculture to non-oil real GDP was largely accounted for by Crop production whose contribution to non-oil real GDP growth fell from 2.43 percent in the fourth quarter of 2011 to 1.46 per cent in the current quarter. (Fig. 10)