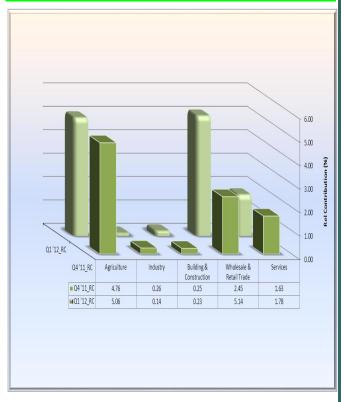

### 4. Non-oil Nominal GDP

Quarterly non-oil GDP at current basic prices for the first quarter of 2012, stood at N5,140.0 billion. This reflected a growth rate of 12.34 per cent (Table IV). Nominal GDP growth at 10.01 per cent was driven largely by increased Agriculture, Industry, Wholesale & Retail Trade and Services in Q1– 2012

Fig. 13: Drivers of Quarterly Nominal Non-oil GDP Growth in the First Quarter of 2012

Improved prices of agricultural commodities boosts growth in nominal agricultural output in the first quarter of 2012

## 4.1 <u>Sectoral Analysis of Quarterly Nominal Non-oil</u> <u>GDP</u>

The sectoral contributions to the growth in nominal non-oil GDP indicated that Agriculture made the highest contribution of 5.06 per cent which was higher than the 4.76 per cent recorded in the preceding quarter, of which Crop production contributed 4.23 per cent. Services and Wholesale & Retail Trade increased from 1.63 and 2.45 per cent in the preceding quarter to 1.78 and 5.14 per cent in the current quarter, respectively. Industry and Building Construction sectors recorded a fall in their relative contribution to nominal non-oil GDP growth. (Table IV and Fig. 13).