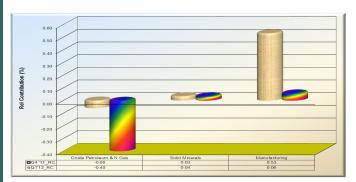

### Report on Quarterly GDP: First Quarter, 2012

Activities in the Industrial sector dropped in the first quarter of 2012 with a relative contribution of -0.31 percent from 0.51 percent recorded in preceding quarter. The fall in industrial production was attributed to decreases in the manufacturing and crude oil & natural gas sub-sectors from 0.53 and -0.06 percent in the preceding quarter to 0.06 and -0.4 percent in the first quarter of 2012. The contribution of the solid minerals sub-sector however increased from to 0.03 percent in the preceding quarter from 0.04 percent in the current quarter. (Fig. 5)

The drop recorded in crude oil & natural gas production was attributed to lull in production activities by the oil producing companies operating in the country arising production constraints witnessed during the

Fig. 5: Industrial Sector Drivers of Quarterly Real GDP Growth in the First Quarter of 2012

quarter under review.

The drop in manufacturing production was driven by inadequate power supply recorded during the first quarter of the year as well as the nationwide industrial action embarked upon by labour unions in the country to protest the fuel subsidy removal early in the year.