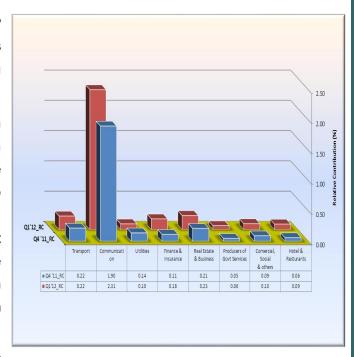

The increase in the contribution of the Services sector to real non-oil GDP growth was attributed to the rise in the relative contribution of the Communication, Hotel & Restaurants, Finance & insurance, Real Estate & Business Services, Producers of Government Services and Community, Social & Personal Services sub-sector which increased from 1.90, 0.06, 0.11, 0.21, 0.05 and 0.09 per cent in the preceding quarter to 2.31, 0.09, 0.18, 0.23, 0.06 and 0.10 per cent, respectively in the first quarter of 2012. Utilities recorded a decrease from 0.14 per cent to 0.10 per cent while the relative contribution of the Transport sub-sector to real non-oil GDP remained the same. (Fig. 11 and Table II).

Fig. 11: Services Sector Drivers in Real Non-Oil GDP in the First Quarter of 2012

Fig. 12: Drivers of Quarterly Nominal GDP Growth in the First Quarter of 2012