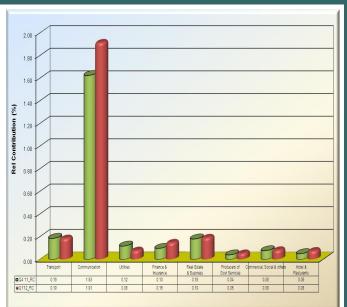

The Services sector recorded some improvement as its relative contribution to GDP growth increased from 2.38 per cent in the fourth guarter of 2011 to 2.73 percent in the current quarter. This performance was driven largely by the increase in the relative contributions of Communication, Hotel & Restaurants, Finance & Insurance, Real Estate & Business Services and Producers of Government Services sub-sectors (Fig. 8). The performance of the Communications sub-sector was attributable to the increase in Internet usage and other data services offered by the Telecom companies in response to the cashless economy initiated by the CBN in collaboration with the Bankers' Committee during the auerter.

Also, the improvement in activities in financial sector continued to benefit immensely from the operations of the Assets Management Company of Nigeria (AMCON) which helped to boost credit to the economy by banks and other financial institutions.

Fig. 7: Service Sector Drivers of Quarterly Real GDP Growth in the First Quarter of 2012

Communication, Hotel & Restaurants, Finance & Insurance, Real Estate & Business Services trigger growth in the Services sector in Q1– 2012